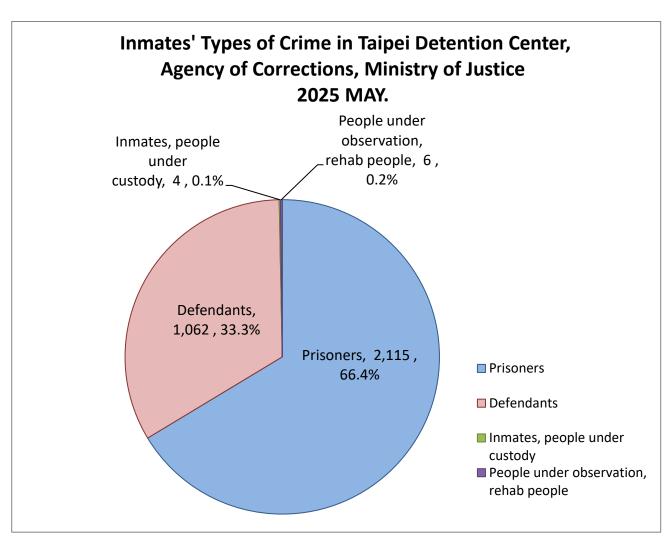

## Inmates' Types of Crime in Taipei Detention Center, Agency of Corrections, Ministry of Justice

Unit: Persons,%

| End of year<br>(Month) | Total | Prisoners | Defendants | Inmates, people under custody | People under observation, rehab people |
|------------------------|-------|-----------|------------|-------------------------------|----------------------------------------|
| 2016                   | 3,042 | 2,491     | 531        | -                             | 20                                     |
| 2017                   | 2,957 | 2,448     | 489        | 4                             | 16                                     |
| 2018                   | 3,022 | 2,493     | 523        | 1                             | 5                                      |
| 2019                   | 2,732 | 2,240     | 487        | 2                             | 3                                      |
| 2020                   | 2,347 | 1,846     | 499        | -                             | 2                                      |
| 2021                   | 2,138 | 1,394     | 470        | 2                             | 272                                    |
| 2022                   | 2,362 | 1,704     | 506        | 1                             | 151                                    |
| 2023                   | 2,642 | 1,838     | 755        | 1                             | 48                                     |
| 2024                   | 2,932 | 1,988     | 935        | 1                             | 8                                      |
| 2025 MAY.              | 3,187 | 2,115     | 1,062      | 4                             | 6                                      |