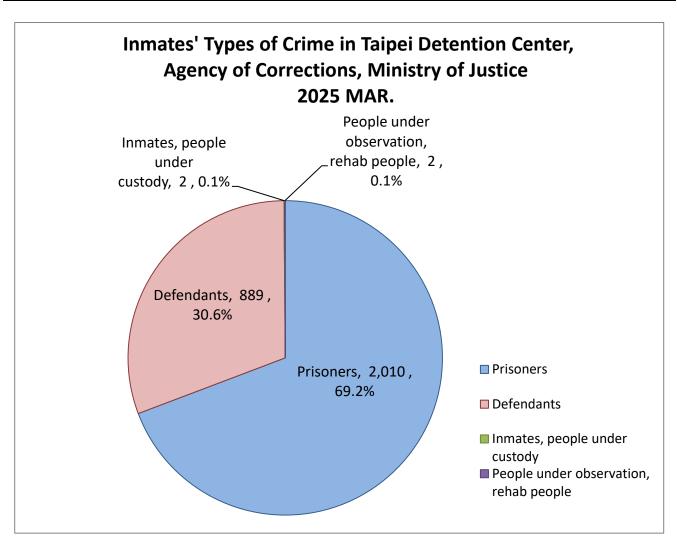

## Inmates' Types of Crime in Taipei Detention Center, Agency of Corrections, Ministry of Justice

Unit: Persons,%

| End of year<br>(Month) | Total | Prisoners | Defendants | Inmates, people under custody | People under observation, rehab people |
|------------------------|-------|-----------|------------|-------------------------------|----------------------------------------|
| 2016                   | 3,042 | 2,491     | 531        | -                             | 20                                     |
| 2017                   | 2,957 | 2,448     | 489        | 4                             | 16                                     |
| 2018                   | 3,022 | 2,493     | 523        | 1                             | 5                                      |
| 2019                   | 2,732 | 2,240     | 487        | 2                             | 3                                      |
| 2020                   | 2,347 | 1,846     | 499        | -                             | 2                                      |
| 2021                   | 2,138 | 1,394     | 470        | 2                             | 272                                    |
| 2022                   | 2,362 | 1,704     | 506        | 1                             | 151                                    |
| 2023                   | 2,642 | 1,838     | 755        | 1                             | 48                                     |
| 2024                   | 2,932 | 1,988     | 935        | 1                             | 8                                      |
| 2025 MAR.              | 2,903 | 2,010     | 889        | 2                             | 2                                      |